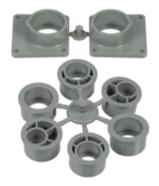

# (2) 1-1/4" PVC Hubs w/Reducers (Sold in Pairs)

### Features

- Includes (2) 1" Reducers, (2) 3/4" Reducers, and (2) 1/2" Reducers/Plugs
- For Use with Steel and PVC Floorboxes
- Offset hub design for easy PVC conduit insert
- Mounting hardware included
- Reduces PVC connection components and installation time